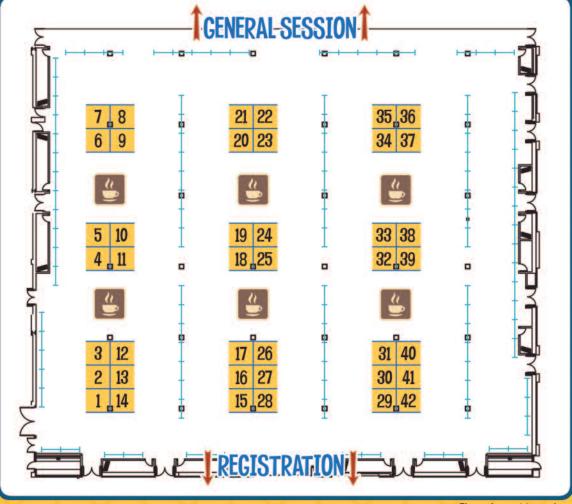

### **EXHIBIT HOURS:**

Set-Up

Sunday, January 22 13:00 - 17:00

**Exhibit Hours** 

Monday, January 23 07:00 - 17:30

Tuesday, January 24 08:00 - 17:30

Wednesday, January 25 08:00 - 17:30

Thursday, January 26 08:00 - 13:00

Tear-Down Thursday, January 26 13:00 - 16:00

The Executive Conference Committee has the right to amend times if necessary.

Floor plan not to scale.

#### 10' x 10' Exhibit Booth Includes:

One (1) six foot table, two (2) chairs, one (1) wastebasket, an identification sign, one (1) full conference registration, and one (1) exhibitor badge.

**Table Top Exhibit Includes:** 

One (1) six foot table and one (1) exhibitor badge. Table tops are for government entities, academic institutions, and for start-up companies of less than four (4) years in business and who have not exhibited in a previous MEMS Conference.