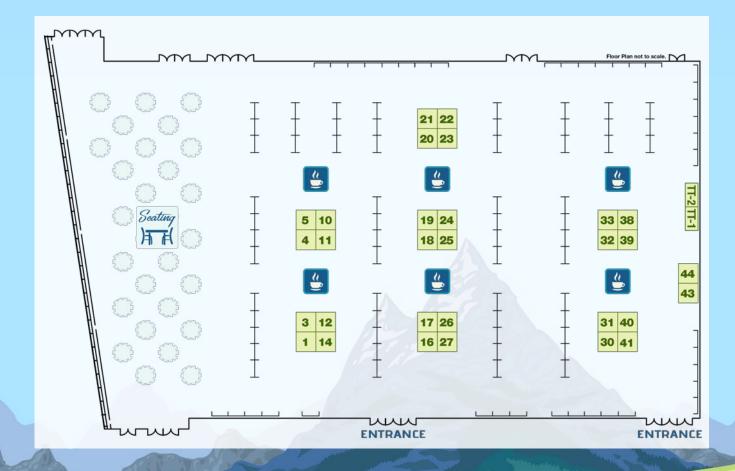

# EXHIBITOR FLOOR PLAN

| EXHIBIT BOOTH SPACE With reference to the enclosed floor plan, please indicate your booth choices.                                                                                                                               |                                                                                                                                                                                             |                                                    |                                                                                                                                                                                                         |
|----------------------------------------------------------------------------------------------------------------------------------------------------------------------------------------------------------------------------------|---------------------------------------------------------------------------------------------------------------------------------------------------------------------------------------------|----------------------------------------------------|---------------------------------------------------------------------------------------------------------------------------------------------------------------------------------------------------------|
| 1st Choice                                                                                                                                                                                                                       | 2nd Choice                                                                                                                                                                                  |                                                    | _ 3rd Choice                                                                                                                                                                                            |
| If none of your requested booths are available at the time your application is being processed, we will make every attempt to assign space in proximity of the area requested.                                                   |                                                                                                                                                                                             |                                                    |                                                                                                                                                                                                         |
|                                                                                                                                                                                                                                  | <b>Early Bird</b><br>On or Before September 16, 2019                                                                                                                                        | Advanced<br>On or Before Octobe                    | er 28, 2019 After October 28, 2019                                                                                                                                                                      |
| 10' x 10' Booth Space                                                                                                                                                                                                            | Can\$2,900                                                                                                                                                                                  | Can\$3,150                                         | □ <sup>Can\$</sup> 3,400                                                                                                                                                                                |
| Table Top Display                                                                                                                                                                                                                | □ <sup>Can\$</sup> 1,500                                                                                                                                                                    | Can\$1,750                                         | □ <sup>Can\$</sup> 2,000                                                                                                                                                                                |
| TOP TIER BENEFACTOR LEVELS         Diamond       Can\$12,500         Gold       Can\$8,000         Silver       Can\$7,000         Benefactor of a Refreshment Break w/Signage         M       T         Bronze       Can\$5,000 | MEMS Benefactor Gro<br>Email exhibits@mems20.org fo<br>Pens with Company Lo<br>Totebags with Compar<br>Notepads with Compa<br>Student Scholarships<br>Media Support<br>Design Your Own Leve | or pricing<br>ogo<br>ny Logo<br>ny Logo<br>ny Logo | AdvertisingCan\$350 - 1/4 page Ad in Final ProgramCan\$700 - 1/2 page Ad in Final ProgramCan\$1,300 - Full Page Ad in Final ProgramCan\$700 - Your Banner in LobbyCan\$700 - Advertising on the Website |
| PROGRAM LISTING       Information as it should appear on Website and in Final Program.         Company:                                                                                                                          |                                                                                                                                                                                             |                                                    |                                                                                                                                                                                                         |
| -                                                                                                                                                                                                                                |                                                                                                                                                                                             |                                                    |                                                                                                                                                                                                         |
|                                                                                                                                                                                                                                  |                                                                                                                                                                                             | _ Zip:                                             | Country:                                                                                                                                                                                                |
| Phone:                                                                                                                                                                                                                           |                                                                                                                                                                                             |                                                    |                                                                                                                                                                                                         |
| Website:       Company Email:         ie: info@mems20.org         Contact Name:                                                                                                                                                  |                                                                                                                                                                                             |                                                    |                                                                                                                                                                                                         |
| Phone: Email:                                                                                                                                                                                                                    |                                                                                                                                                                                             |                                                    |                                                                                                                                                                                                         |
| Signature: Position:                                                                                                                                                                                                             |                                                                                                                                                                                             |                                                    |                                                                                                                                                                                                         |
| PAYMENT INFORMATION                                                                                                                                                                                                              |                                                                                                                                                                                             |                                                    |                                                                                                                                                                                                         |
| Bank Wire Transfer (Bank wire transfer information will be sent to you upon receipt of this contract)                                                                                                                            |                                                                                                                                                                                             |                                                    |                                                                                                                                                                                                         |
| Credit Card Payment VISA MasterCard                                                                                                                                                                                              |                                                                                                                                                                                             |                                                    |                                                                                                                                                                                                         |
| Cardholder Signature:                                                                                                                                                                                                            |                                                                                                                                                                                             |                                                    |                                                                                                                                                                                                         |
| Card Number:                                                                                                                                                                                                                     | Expiratio                                                                                                                                                                                   | n date:                                            | Verification Code:                                                                                                                                                                                      |
| Billing Address:                                                                                                                                                                                                                 |                                                                                                                                                                                             |                                                    |                                                                                                                                                                                                         |
| City: State:                                                                                                                                                                                                                     | Zip:                                                                                                                                                                                        | _ Country:                                         |                                                                                                                                                                                                         |
| Please complete form and return with payment to:<br>IEEE MEMS 2020 c/o PMMI, 307 Laurel Street, San Diego, CA 92101-1630 USA,<br>Phone: +1-619-232-9499, Fax: +1-619-232-0799, Email: exhibits@mems20.org<br>www.mems20.org      |                                                                                                                                                                                             |                                                    |                                                                                                                                                                                                         |