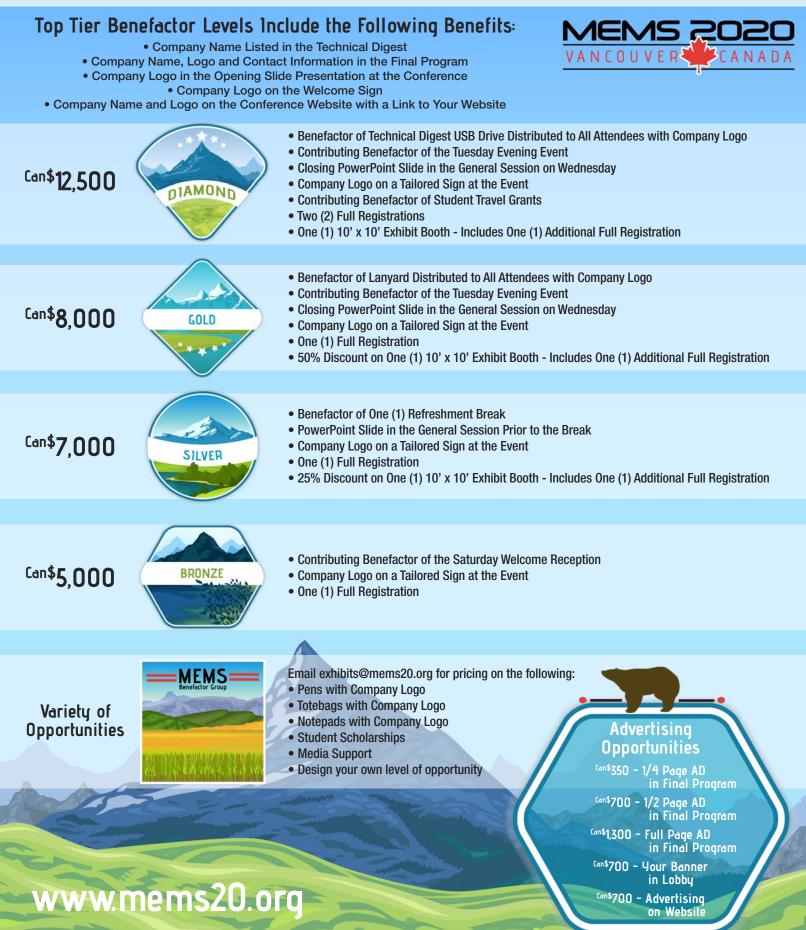

### **All Exhibits Include:**

 Company Name Listed in the Technical Digest
 Company Name and Contact Information in the Final Program
 Company Logo in the Opening Slide Presentation at the Conference
 Company Name Listed on the Welcome Sign
 Company Name and Logo on the Conference Website with a Link to Your Website

| EXHIBIT BOOTH SPACE With reference to the enclosed floor plan, please indicate your booth choices.                                                                                                                               |                                                                                                                                                                                             |                                                    |                                                                                                                                                                                                         |
|----------------------------------------------------------------------------------------------------------------------------------------------------------------------------------------------------------------------------------|---------------------------------------------------------------------------------------------------------------------------------------------------------------------------------------------|----------------------------------------------------|---------------------------------------------------------------------------------------------------------------------------------------------------------------------------------------------------------|
| 1st Choice                                                                                                                                                                                                                       | 2nd Choice                                                                                                                                                                                  |                                                    | _ 3rd Choice                                                                                                                                                                                            |
| If none of your requested booths are available at the time your application is being processed, we will make every attempt to assign space in proximity of the area requested.                                                   |                                                                                                                                                                                             |                                                    |                                                                                                                                                                                                         |
|                                                                                                                                                                                                                                  | <b>Early Bird</b><br>On or Before September 16, 2019                                                                                                                                        | Advanced<br>On or Before Octobe                    | er 28, 2019 After October 28, 2019                                                                                                                                                                      |
| 10' x 10' Booth Space                                                                                                                                                                                                            | Can\$2,900                                                                                                                                                                                  | Can\$3,150                                         | □ <sup>Can\$</sup> 3,400                                                                                                                                                                                |
| Table Top Display                                                                                                                                                                                                                | □ <sup>Can\$</sup> 1,500                                                                                                                                                                    | Can\$1,750                                         | □ <sup>Can\$</sup> 2,000                                                                                                                                                                                |
| TOP TIER BENEFACTOR LEVELS         Diamond       Can\$12,500         Gold       Can\$8,000         Silver       Can\$7,000         Benefactor of a Refreshment Break w/Signage         M       T         Bronze       Can\$5,000 | MEMS Benefactor Gro<br>Email exhibits@mems20.org fo<br>Pens with Company Lo<br>Totebags with Compar<br>Notepads with Compa<br>Student Scholarships<br>Media Support<br>Design Your Own Leve | or pricing<br>ogo<br>ny Logo<br>ny Logo<br>ny Logo | AdvertisingCan\$350 - 1/4 page Ad in Final ProgramCan\$700 - 1/2 page Ad in Final ProgramCan\$1,300 - Full Page Ad in Final ProgramCan\$700 - Your Banner in LobbyCan\$700 - Advertising on the Website |
| PROGRAM LISTING       Information as it should appear on Website and in Final Program.         Company:                                                                                                                          |                                                                                                                                                                                             |                                                    |                                                                                                                                                                                                         |
| -                                                                                                                                                                                                                                |                                                                                                                                                                                             |                                                    |                                                                                                                                                                                                         |
|                                                                                                                                                                                                                                  |                                                                                                                                                                                             | _ Zip:                                             | Country:                                                                                                                                                                                                |
| Phone:                                                                                                                                                                                                                           |                                                                                                                                                                                             |                                                    |                                                                                                                                                                                                         |
| Website:       Company Email:         ie: info@mems20.org         Contact Name:                                                                                                                                                  |                                                                                                                                                                                             |                                                    |                                                                                                                                                                                                         |
| Phone: Email:                                                                                                                                                                                                                    |                                                                                                                                                                                             |                                                    |                                                                                                                                                                                                         |
| Signature: Position:                                                                                                                                                                                                             |                                                                                                                                                                                             |                                                    |                                                                                                                                                                                                         |
| PAYMENT INFORMATION                                                                                                                                                                                                              |                                                                                                                                                                                             |                                                    |                                                                                                                                                                                                         |
| Bank Wire Transfer (Bank wire transfer information will be sent to you upon receipt of this contract)                                                                                                                            |                                                                                                                                                                                             |                                                    |                                                                                                                                                                                                         |
| Credit Card Payment VISA MasterCard                                                                                                                                                                                              |                                                                                                                                                                                             |                                                    |                                                                                                                                                                                                         |
| Cardholder Signature:                                                                                                                                                                                                            |                                                                                                                                                                                             |                                                    |                                                                                                                                                                                                         |
| Card Number:                                                                                                                                                                                                                     | Expiratio                                                                                                                                                                                   | n date:                                            | Verification Code:                                                                                                                                                                                      |
| Billing Address:                                                                                                                                                                                                                 |                                                                                                                                                                                             |                                                    |                                                                                                                                                                                                         |
| City: State:                                                                                                                                                                                                                     | Zip:                                                                                                                                                                                        | _ Country:                                         |                                                                                                                                                                                                         |
| Please complete form and return with payment to:<br>IEEE MEMS 2020 c/o PMMI, 307 Laurel Street, San Diego, CA 92101-1630 USA,<br>Phone: +1-619-232-9499, Fax: +1-619-232-0799, Email: exhibits@mems20.org<br>www.mems20.org      |                                                                                                                                                                                             |                                                    |                                                                                                                                                                                                         |